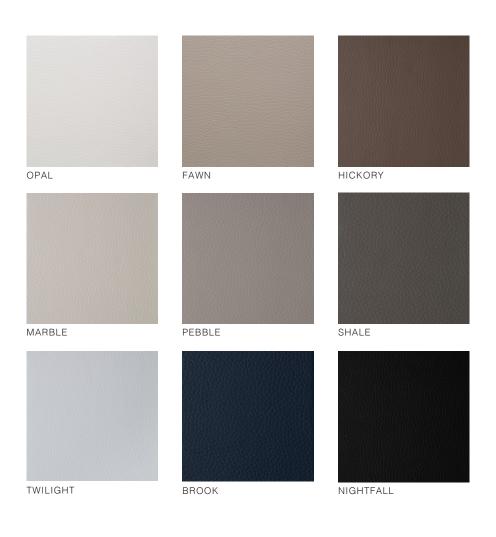

# LUXE LINEN I





SPRING



DEEP SEA



AUTUMN





SUMMER

# LUXE LEATHER I

# LUXE LEATHER II



STORM

CHARCOAL















VINTAGE MOCHA

VINTAGE SANDALWOOD



For true color accuracy, please view a physical swatch kit.

# LEATHER I

# LEATHER II











SAND



WHEAT



BLACK BEAN







PALOMINO (distressed)



NUTMEG (distressed)

# VEGAN LEATHER

# VEGAN SUEDE













MERINO

BIRCH













JASPER

# CLASSIC LINEN

# FABRIC









PURE LINEN













SUGARPLUM

# DEBOSSING

We offer three tiers of debossing for personalizing your covers. Standard Debossing includes 14 plain text options on up to two lines; the Debossing Collection offers 16 premade and semi-custom designs; and, Custom Debossing offers the freedom to submit any unique design, in a small or a large size - small designs measure 4×2 inches and large designs measure 7×3 inches.

Blind debossing is our default style of debossing, which means no color or foil is added to the impression. Foil debossing is available on Classic Linen, Luxe Linen, Luxe Leather, Vegan Leather and Vegan Suede covers, in gold, rose gold, and silver.

MADISON + BEN MADISON + BEN MADISON + BEN MAD