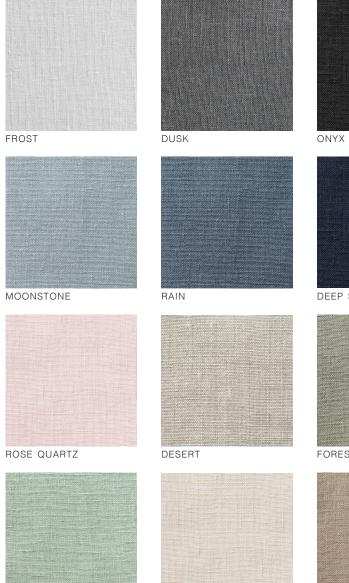

# LUXE LINEN I





SPRING



DEEP SEA



AUTUMN





SUMMER

# LUXE LEATHER I

# LUXE LEATHER II



STORM

CHARCOAL















VINTAGE MOCHA

VINTAGE SANDALWOOD



For true color accuracy, please view a physical swatch kit.

# LEATHER I

# LEATHER II











SAND



WHEAT



BLACK BEAN







PALOMINO (distressed)



NUTMEG (distressed)

# VEGAN LEATHER

# VEGAN SUEDE













MERINO

BIRCH













JASPER

# CLASSIC LINEN

# FABRIC









PURE LINEN













SUGARPLUM

# DEBOSSING

We offer three tiers of debossing for personalizing your covers. Standard Debossing includes 14 plain text options on up to two lines; the Debossing Collection offers 16 premade and semi-custom designs; and, Custom Debossing offers the freedom to submit any unique design, in a small or a large size - small