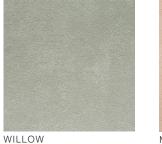

# LUXE LINEN I





SPRING



DEEP SEA



AUTUMN





SUMMER

# LUXE LEATHER I

# LUXE LEATHER II



STORM

CHARCOAL















VINTAGE MOCHA

VINTAGE SANDALWOOD



For true color accuracy, please view a physical swatch kit.

# LEATHER I

# LEATHER II











SAND



WHEAT



BLACK BEAN







PALOMINO (distressed)



NUTMEG (distressed)

# VEGAN LEATHER

# VEGAN SUEDE













MERINO

BIRCH













JASPER

# CLASSIC LINEN

# FABRIC









PURE LINEN













SUGARPLUM

# DEBOSSING

We offer three tiers of debossing for personalizing your covers. Standard Debossing includes 14 plain text options on up to two lines; the Debossing Collection offers 16 premade and semi-custom designs; and, Custom Debossing offers the freedom to submit any unique design, in a small or a large size - small designs measure 4×2 inches and large designs measure 7×3 inches.

Blind debossing is our default style of debossing, which means no color or foil is added to the impression. Foil debossing is available on Classic Linen, Luxe Linen, Luxe Leather, Vegan Leather and Vegan Suede covers, in gold, rose gold, and silver.

MADISON + BEN MADISON + BEN MADISON + BEN MADISON + BEN

VINTAGE SANDALW