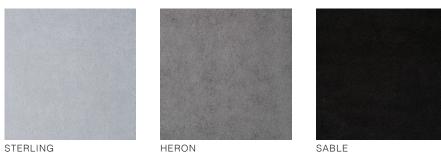

# LUXE LINEN I





SPRING



DEEP SEA



AUTUMN





SUMMER

# LUXE LEATHER I

# LUXE LEATHER II



STORM

CHARCOAL















VINTAGE MOCHA

VINTAGE SANDALWOOD



For true color accuracy, please view a physical swatch kit.

# LEATHER I

# LEATHER II











SAND



WHEAT



BLACK BEAN







PALOMINO (distressed)



NUTMEG (distressed)

# VEGAN LEATHER

# VEGAN SUEDE













MERINO

BIRCH













JASPER

# CLASSIC LINEN

# FABRIC









PURE LINEN













SUGARPLUM

# DEBOSSING

We offer three tiers of debossing for personalizing your covers. Standard Debossing includes 14 plain text options on up to two lines; the Debossing Collection offers 16 premade and semi-custom designs; and, Custom Debossing offers the freedom to submit any unique design, in a small or a large size - small designs measure 4×2 inches and large designs measure 7×3 inches.

Blind debossing is our default style of debossing, which means no color or foil is added to the impression. Foil debossing is available on Classic Linen, Luxe Linen, Luxe Leather, Vegan Leather and Vegan Suede covers, in gold, rose gold, and silver.

MADISON + BEN MADISON + BEN MADISON + BEN MADIS