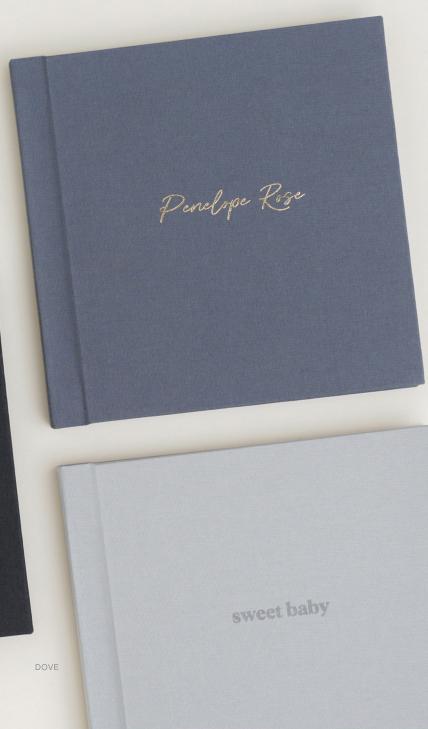

# DEBOSSING

We offer three tiers of debossing for personalizing your covers. Standard Debossing includes 14 plain text options on up to two lines; the Debossing Collection offers 16 premade and semi-custom designs; and, Custom Debossing offers the freedom to submit any unique design, in a small or a large size - small designs measure 4×2 inches and large designs measure 7×3 inches.

Blind debossing is our default style of debossing, which means no color or foil is added to the impression. Foil debossing is available on Classic Linen, Luxe Linen, Luxe Leather, Vegan Leather and Vegan Suede covers, in gold, rose gold, and silver.