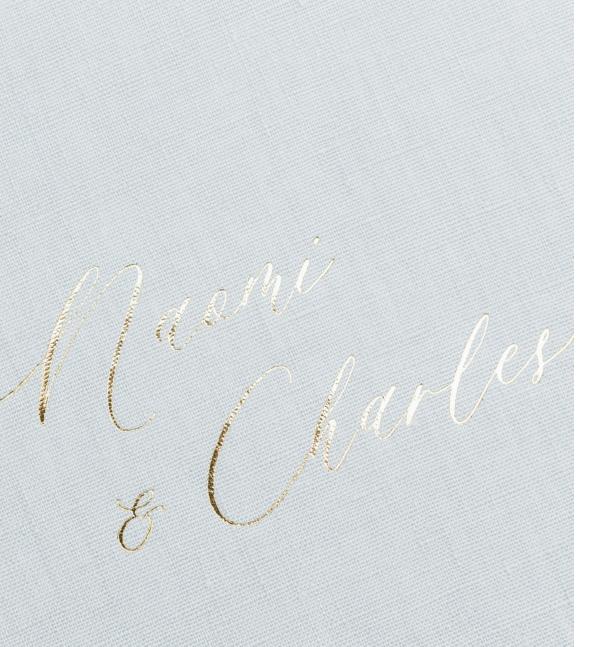

# DEBOSSING

We offer three tiers of debossing for personalizing your covers. Standard Debossing includes 14 plain text options on up to two lines; the Debossing Collection offers 16 premade and semi-custom designs; and, Custom Debossing offers the freedom to submit any unique design, in a small or a large size - small designs measure 4×2 inches and large designs measure 7×3 inches.

Blind debossing is our default style of debossing, which means no color or foil is added to the impression. Foil debossing is available on Classic Linen, Luxe Linen, Luxe Leather, Vegan Leather and Vegan Suede covers, in gold, rose gold, and silver.