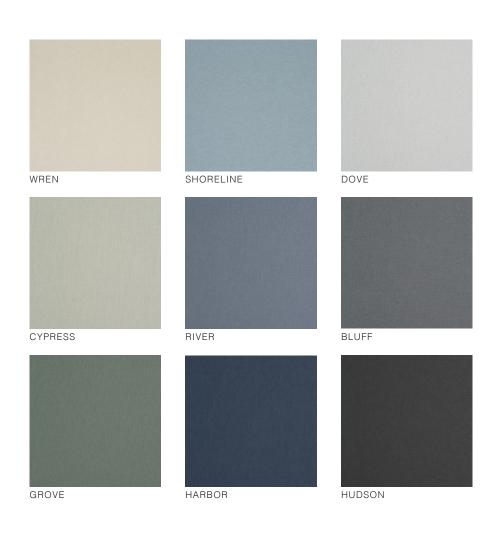

# LUXE LINEN I





SPRING



DEEP SEA



AUTUMN





SUMMER

# LUXE LEATHER I

# LUXE LEATHER II



STORM

CHARCOAL















VINTAGE MOCHA

VINTAGE SANDALWOOD



For true color accuracy, please view a physical swatch kit.

# LEATHER I

# LEATHER II











SAND



WHEAT



BLACK BEAN







PALOMINO (distressed)



NUTMEG (distressed)

# VEGAN LEATHER

# VEGAN SUEDE













MERINO

BIRCH













JASPER

# CLASSIC LINEN

# FABRIC









PURE LINEN













SUGARPLUM

# DEBOSSING

We offer three tiers of debossing for personalizing your covers. Standard Debossing includes 14 plain text options on up to two lines; the Debossing Collection offers 16 premade and semi-custom designs; and, Custom Debossing offers the freedom to submit any unique design, in a small or a large size - small designs measure 4×2 inches and large designs measure 7×3 inches.

Blind debossing is our default style of debossing, which means no color or foil is added to the impression. Foil debossing is available on Classic Linen, Luxe Linen, Luxe Leather, Vegan Leather and Vegan Suede covers, in gold, rose gold, and silver.

MADISON + BEN MADISON + BEN MADISON + BEN MADISON + BEN

VINTAGE SANDALWOOD

SUEDE NOIR

AL PINE

MOONSTONE

Note: Some