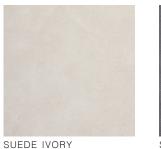

# LUXE LINEN I





SPRING



DEEP SEA



AUTUMN





SUMMER

# LUXE LEATHER I

# LUXE LEATHER II



STORM

CHARCOAL















VINTAGE MOCHA

VINTAGE SANDALWOOD



For true color accuracy, please view a physical swatch kit.

# LEATHER I

# LEATHER II











SAND



WHEAT



BLACK BEAN







PALOMINO (distressed)



NUTMEG (distressed)

# VEGAN LEATHER

# VEGAN SUEDE













MERINO

BIRCH













JASPER

# CLASSIC LINEN

# FABRIC









PURE LINEN













SUGARPLUM

# DEBOSSING

We offer three tiers of debossing for personalizing your covers. Standard Debossing includes 14 plain text options on up to two lines; the Debossing Collection offers 16 premade and semi-custom designs; and, Custom Debossing offers the freedom to submit any unique design, in a small or a large size - small designs measure 4×2 inches and large designs measure 7×3 inches.

Blind debossing is our default sty