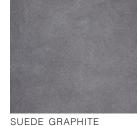

# LUXE LINEN I





SPRING



DEEP SEA



AUTUMN





SUMMER

# LUXE LEATHER I

# LUXE LEATHER II



STORM

CHARCOAL















VINTAGE MOCHA

VINTAGE SANDALWOOD



For true color accuracy, please view a physical swatch kit.

# LEATHER I

# LEATHER II











SAND



WHEAT



BLACK BEAN







PALOMINO (distressed)



NUTMEG (distressed)

# VEGAN LEATHER

# VEGAN SUEDE













MERINO

BIRCH













JASPER

# CLASSIC LINEN

# FABRIC









PURE LINEN













SUGARPLUM

# DEBOSSING

We offer three tiers of debossing for personalizing your covers. Standard Debossing includes 14 plain text options on up to two lines; the Debossing Collection offers 16 premade and semi-custom designs; and, Custom Debossing offers the freedom to submit any unique design, in a small or a large size - small designs measure 4×2 inches and large designs measure 7×3 inches.

Blind debossing is our default style