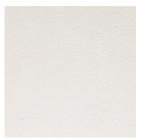

# LUXE LINEN I





SPRING



DEEP SEA



AUTUMN





SUMMER

# LUXE LEATHER I

# LUXE LEATHER II



STORM

CHARCOAL















VINTAGE MOCHA

VINTAGE SANDALWOOD



For true color accuracy, please view a physical swatch kit.

# LEATHER I

# LEATHER II











SAND



WHEAT



BLACK BEAN







PALOMINO (distressed)



NUTMEG (distressed)

# VEGAN LEATHER

# VEGAN SUEDE













MERINO

BIRCH













JASPER

# CLASSIC LINEN

# FABRIC









PURE LINEN













SUGARPLUM

# DEBOSSING

We offer three tiers of debossing for personalizing your covers. Standard Debossing includes 14 plain text options on up to two lines; the Debossing Collection offers 16 premade and semi-custom designs; and, Custom Debossing offers the freedom to submit any unique design, in a small or a large size - small designs measure 4×2 inches and large designs measure 7×3 inches.

Blind debossing is our default style of debossing, which means no color or foil is added to the impression. Foil debossing is available on Classic Linen, Luxe Linen, Luxe Leather, Vegan Leather and Vegan Suede covers, in gold, rose gold, and silver.

MADISON + BEN MADISON + BEN MADISON + BEN MADISON