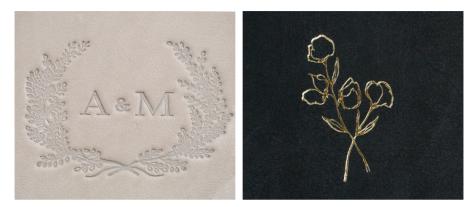

## CUSTOM DEBOSSING

For a truly unique cover, you can create a custom die for each album on your own, using your favorite design program (Photoshop, InDesign, Canva, etc.). This is a great way to use the same font or design elements from your branding, or for couples who have custom design elements from their wedding (invitations, programs, etc.).

We offer two sizes for custom debossing – small design canvases measure 4in w  $\times$  2in and large designs measure 7in w  $\times$  3in h – and five placement options.

For help getting started with your design, download our Custom Debossing Photoshop Templates or watch our Custom Debossing Video Tutorial. These resources and more are available within your account.

SUEDE DRIFTWOOD

CHARCOAL

NOTE: The best Custom Debossing designs are made from clean, clear lines. Please avoid painterly designs, as they can come across as messy and muddy. And, be cautious when using extra thin fonts, as they can be difficult to read on materials with more texture, like Luxe Linens and Fabrics.