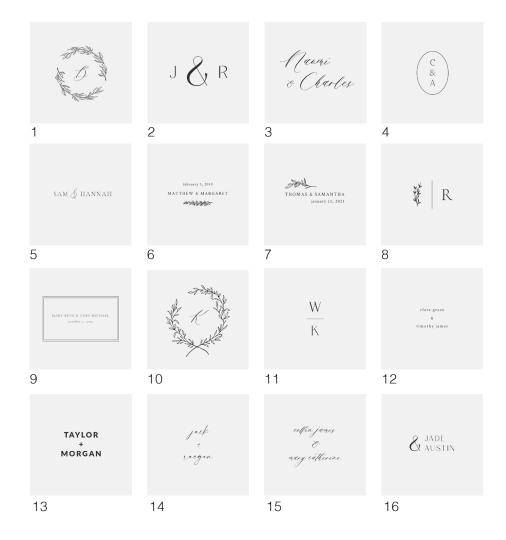

# REDTREE DEBOSSING COLLECTION

With the RedTree Debossing Collection, you can avoid any design work and choose from one of our 16 pre-made designs. Options include script fonts, bold fonts, and various unique design elements.

NOTE: The examples above are not precisely to scale. Please see our Debossing Collection Size Guide.