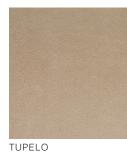

# LUXE LINEN I





SPRING



DEEP SEA



AUTUMN





SUMMER

# LUXE LEATHER I

# LUXE LEATHER II



STORM

CHARCOAL















VINTAGE MOCHA

VINTAGE SANDALWOOD



For true color accuracy, please view a physical swatch kit.

# LEATHER I

# LEATHER II











SAND



WHEAT



BLACK BEAN







PALOMINO (distressed)



NUTMEG (distressed)

# VEGAN LEATHER

# VEGAN SUEDE













MERINO

BIRCH













JASPER

# CLASSIC LINEN

# FABRIC









PURE LINEN













SUGARPLUM

# DEBOSSING

We offer three tiers of debossing for personalizing your covers. Standard Debossing includes 14 plain text options on up to two lines; the Debossing Collection offers 16 premade and semi-custom designs; and, Custom Debossing offers the freedom to submit any unique design, in a small or a large size - small designs measure 4×2 inches and large designs measure 7×3 inches.

Blind debossing is our default style of debossing, which means no color or foil is added to the impression. Foil debossing is available on Classic Linen, Luxe Linen, Luxe Leather, Vegan Leather and Vegan Suede covers, in gold, rose gold, and silver.

MADISON + BEN MADISON + BEN MADISON + BEN MADISON + BEN