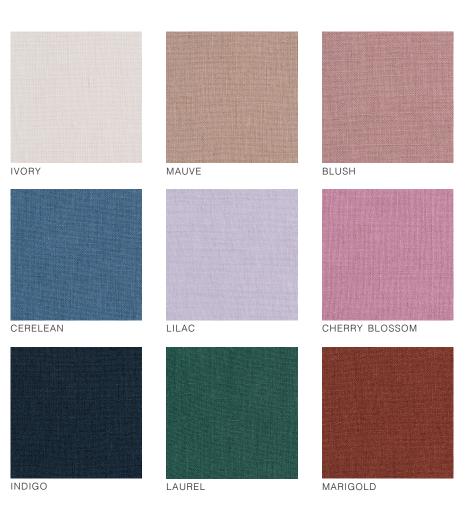

# LUXE LINEN I





SPRING



DEEP SEA



AUTUMN





SUMMER

# LUXE LEATHER I

# LUXE LEATHER II



STORM

CHARCOAL















VINTAGE MOCHA

VINTAGE SANDALWOOD



For true color accuracy, please view a physical swatch kit.

# LEATHER I

# LEATHER II











SAND



WHEAT



BLACK BEAN







PALOMINO (distressed)



NUTMEG (distressed)

# VEGAN LEATHER

# VEGAN SUEDE













MERINO

BIRCH













JASPER

# CLASSIC LINEN

# FABRIC









PURE LINEN













SUGARPLUM

# DEBOSSING

We offer three tiers of debossing for personalizing your covers. Standard Debossing includes 14 plain text options on up to two lines; the Debossing Collection offers 16 premade and semi-custom designs; and, Custom Debossing offers the freedom to submit any unique design, in a small or a large size - small designs measure 4×2 inches and lar